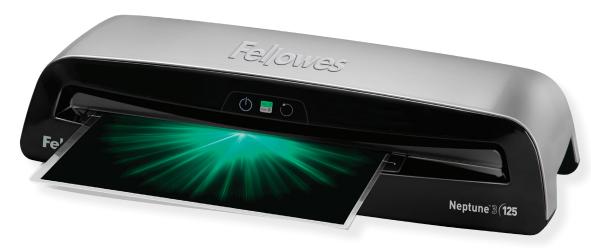

## NEPTUNE™ 3 (125

## Office Laminator

Detects pouch thickness and instantly self-adjusts to the optimal laminating setting.

Detects and reverses pouch in case of jam.

Warms up in 1 minute.

|                                   | T T                |
|-----------------------------------|--------------------|
| Model No.                         | Neptune™ 3 (125    |
| Item No.                          | 5721401            |
| Application                       | Office             |
| Entry Width - in                  | 12.5"              |
| Number of Rollers                 | 4                  |
| Heat Up Time                      | 1 minute           |
| Mil Capacity                      | Up to 7mil         |
| Cold Lamination                   | Yes                |
| Laminating Speed<br>(inches p/min | Up to 31"          |
| Auto Shut Off                     | Yes                |
| Jam Release / Reverse             | Reverse            |
| Dimensions                        | 4.62" × 20" × 5.5" |
| Warranty                          | 2 Years            |